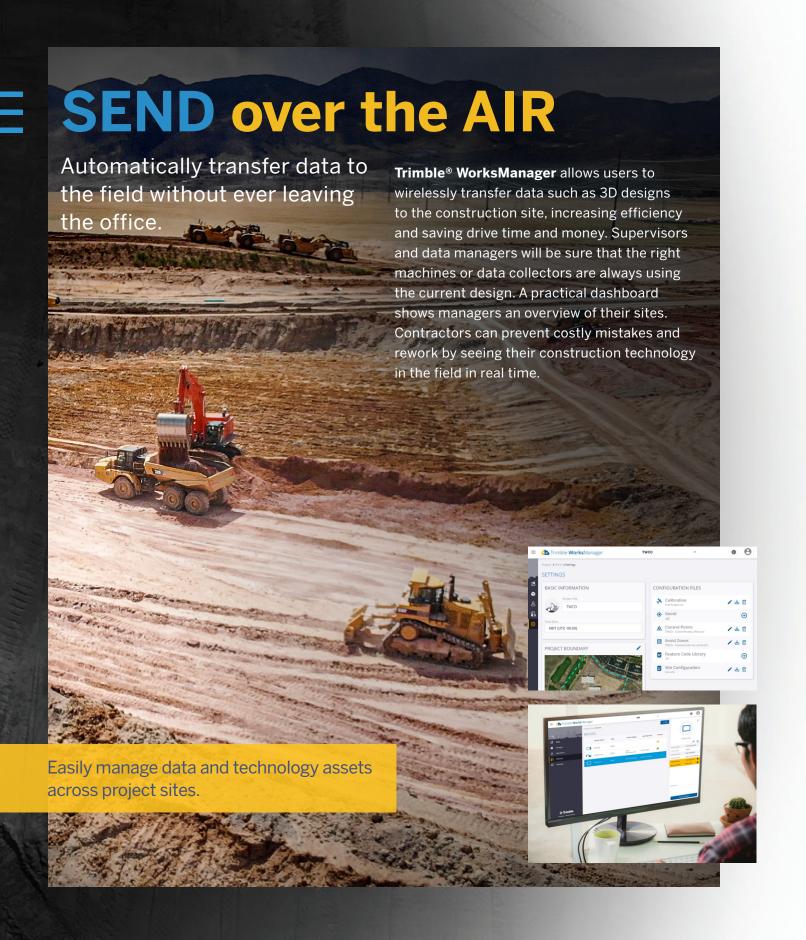

## INTUITIVE SOFTWARE, SEAMLESS TRANSFER

Trimble WorksManager is the mobile friendly data hub connecting civil contractors to the critical information they need to get the job done right the first time, minimizing delays and downtime.