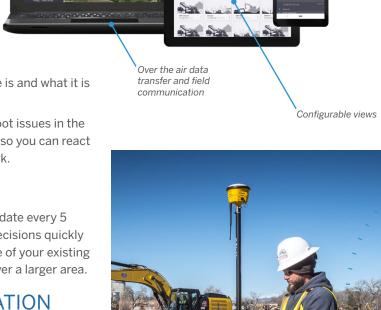

# TRACK AND ASSIST YOUR ASSETS REMOTELY

The ability to track asset location and status puts the latest information in your hands to keep the project on track. Detailed real-time information about where the device is and what it is doing helps to avoid miscommunication.

To decrease drive time, remote assistant lets you troubleshoot issues in the field from the office. Efficiently support the team in the field so you can react quickly when things go wrong, and get everyone back to work.

### UP TO DATE AND ACCURATE DATA

Machine locations update every 30 seconds and designs update every 5 minutes to ensure you have the latest information—make decisions quickly to stay under budget and minimize rework. Extend the range of your existing base station corrections so you can work with confidence over a larger area.