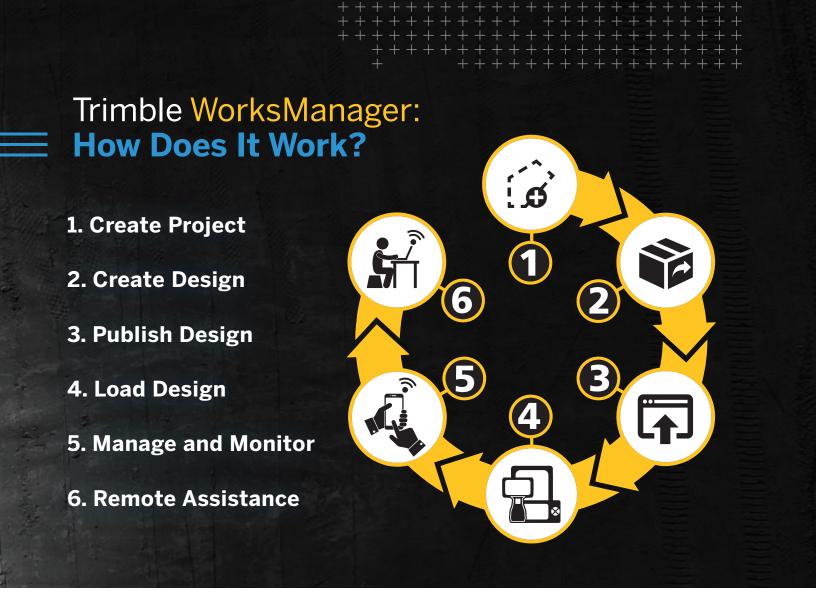

## INTUITIVE SOFTWARE, SEAMLESS TRANSFER

Trimble WorksManager is the mobile friendly data hub connecting civil contractors to the critical information they need to get the job done right the first time, minimizing delays and downtime.