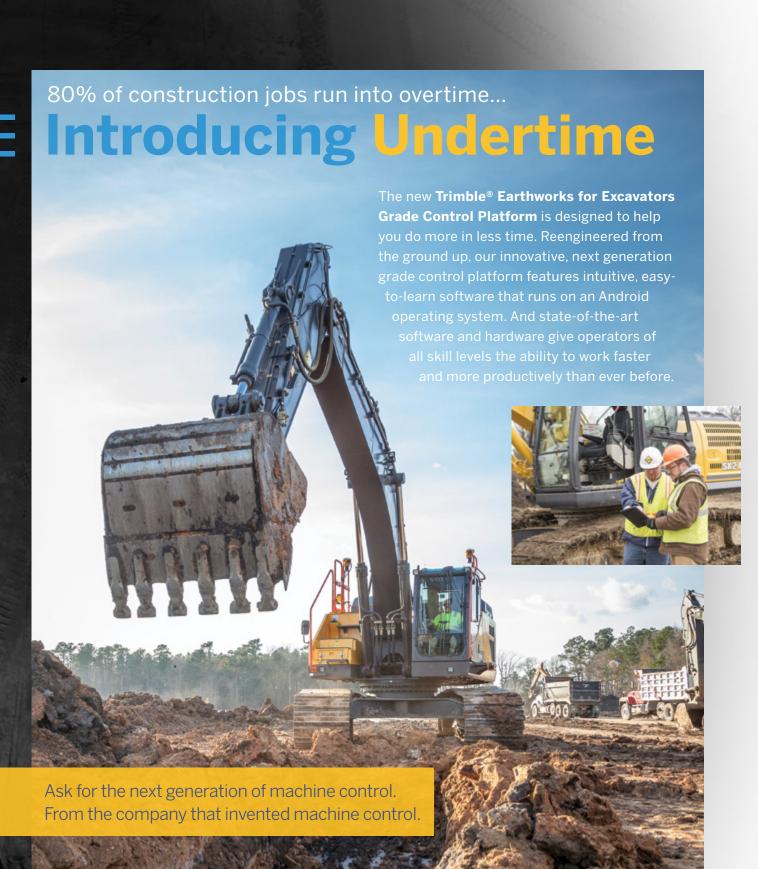

## **EXCAVATOR AUTOMATICS**

With Trimble Earthworks, you can now take advantage of the first integrated 3D aftermarket grade control automatics for excavators. Excavators can work semi-automatically, allowing operators to create smooth, flat or sloped surfaces more easily.

Achieve grade consistently, with high accuracy and in less time by automating excavator operation with Trimble Earthworks.