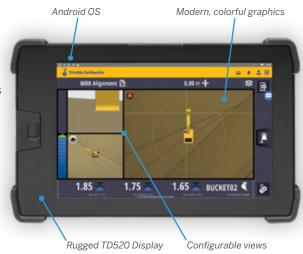

## INTUITIVE SOFTWARE, RUGGED HARDWARE

The Trimble Earthworks grade control app runs on the new 10-inch (25.7 centimeter) Trimble TD520 touch-screen Android display. The software was created in collaboration with construction equipment operators around the world, so the interface is optimized for ease-of-use and productivity. Colorful graphics, natural interactions and gestures, and self-discovery features make Earthworks intuitive and easy to learn. Each operator can personalize the interface to match their workflow and a variety of configurable views make it easier to see the right perspective for maximum productivity.