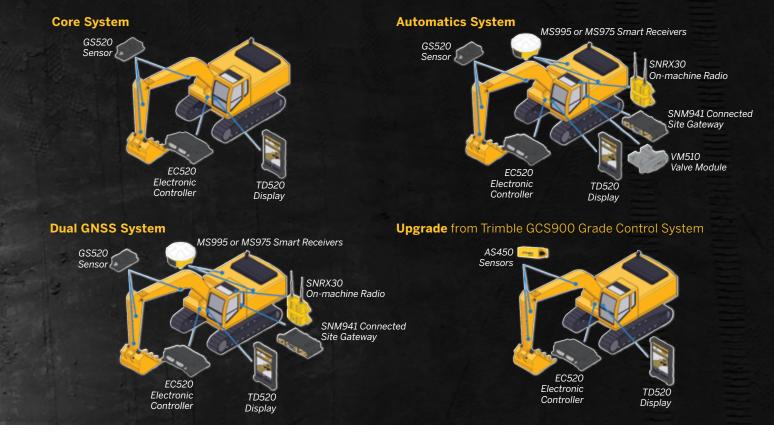

er useful applications. And for more flexibility, the Trimble Earthworks software can be used on third-party Android tablets.



## **EXCAVATOR AUTOMATICS**

With Trimble Earthworks, you can now take advantage of the first integrated 3D aftermarket grade control automatics for excavators. Excavators can work semi-automatically, allowing operators to create smooth, flat or sloped surfaces more easily.

How it works:

- 1. The excavator is placed in Autos mode
- 2. The operator controls the stick
- 3. Trimble Earthworks controls the boom and bucket
- 4. Stay on grade, reduce overcut and increase production

Achieve grade consistently, with high accuracy and in less time by automating excavator operation with Trimble Earthworks.





# Trimble Earthworks: **Excavator Configuration Options**





## SITECH UK

Unit 17, Morgans Business Park, Betty's La Cannock, WS11 9UU United Kingdom 0845 600 5669 info@sitechukandireland.com



#### SITECH Ireland

Unit A Aerodrome Business Park Rathcoole, CO. Dublin ROI 353 1257 4075 info@sitechukandireland.com

#### Trimble Civil Engineering and Construction

10368 Westmoor Drive Westminster, Colorado 80021 USA 800-361-1249 (Toll Free) +1-937-245-5154 Phone construction\_news@trimble.com

#### construction.trimble.com/earthworks

© 2017, Trimble Inc. All rights reserved. Trimble and the Globe & Triangle, are trademarks of Trimble Inc. registered in the United States and other countries. PN 022482-3681A (01/18)