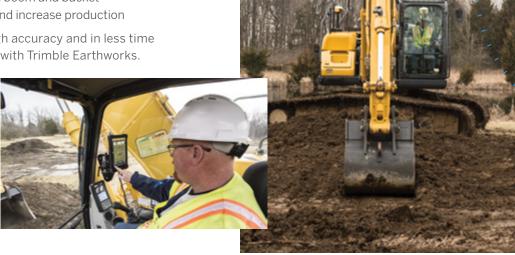

## **EXCAVATOR AUTOMATICS**

With Trimble Earthworks, you can now take advantage of the first integrated 3D aftermarket grade control automatics for excavators. Excavators can work semi-automatically, allowing operators to create smooth, flat or sloped surfaces more easily.

How it works:

- 1. The excavator is placed in Autos mode
- 2. The operator controls the stick
- 3. Trimble Earthworks controls the boom and bucket
- 4. Stay on grade, reduce overcut and increase production

Achieve grade consistently, with high accuracy and in less time by automating excavator operation with Trimble Earthworks.